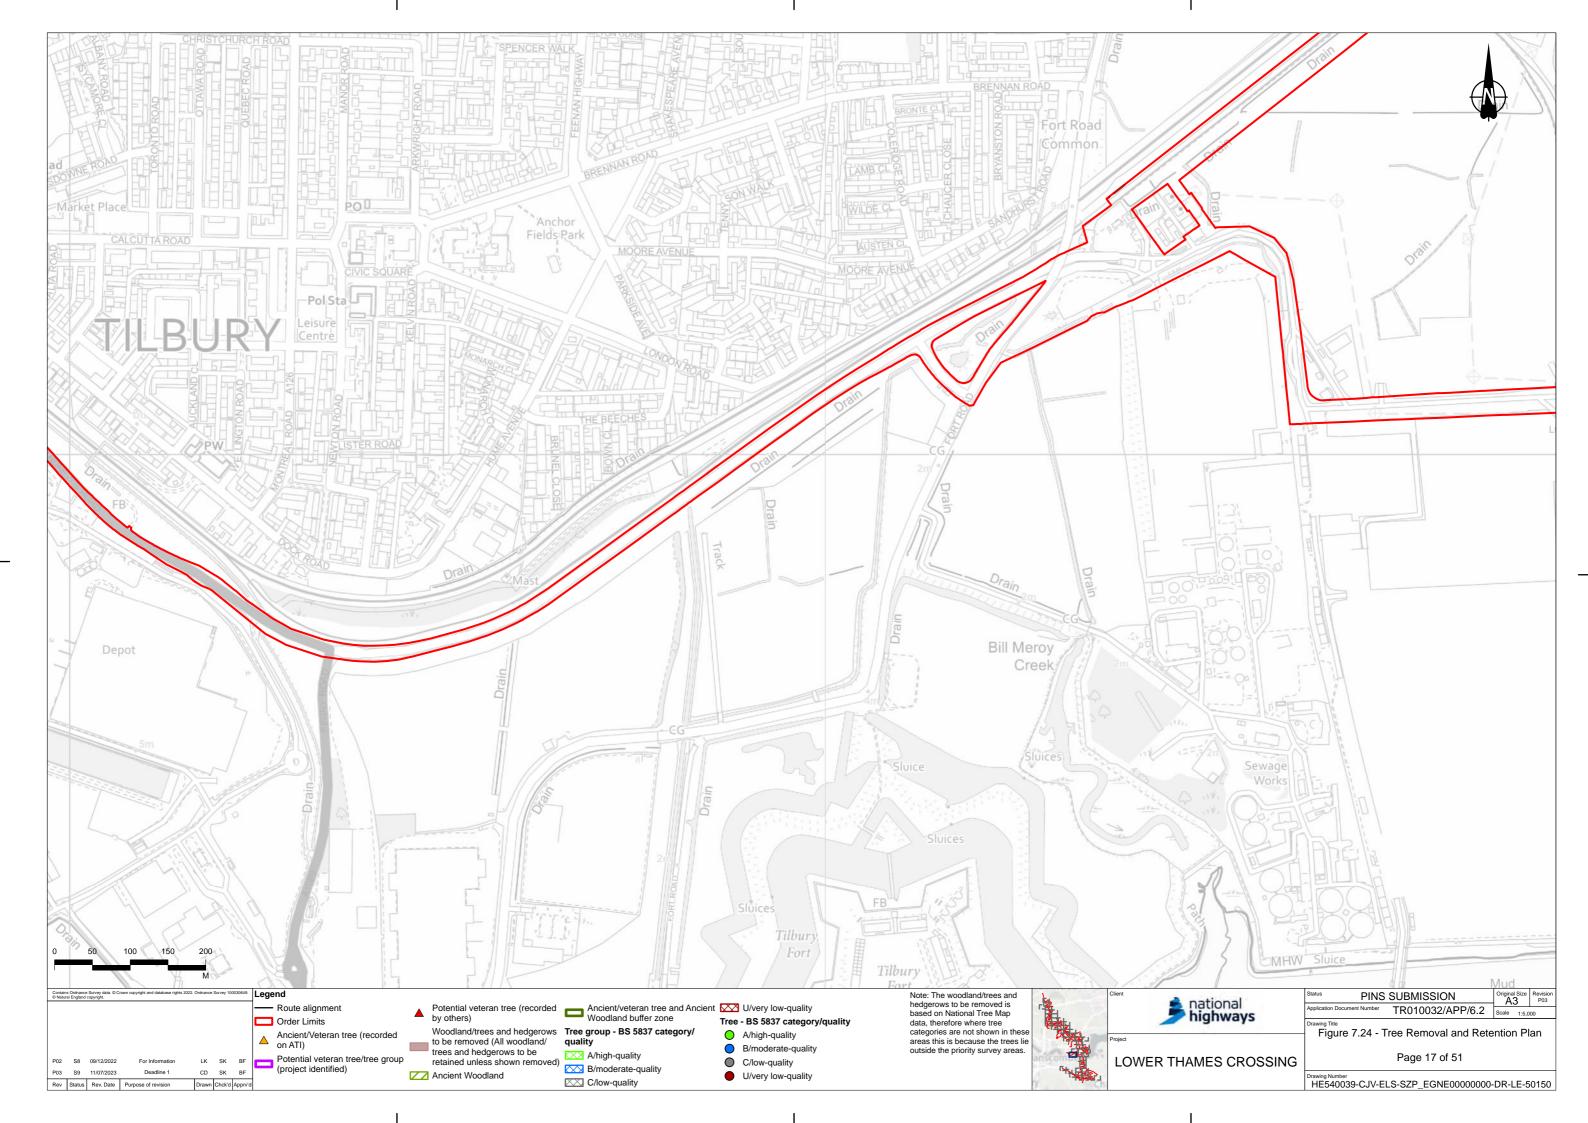

## **Lower Thames Crossing**

6.2 Environmental Statement Figures
Figure 7.24 - Tree Removal and
Retention Plan

(Tracked Changes Version)

APFP Regulation 5(2)(a)

Infrastructure Planning (Applications: Prescribed Forms and Procedure)
Regulations 2009

Volume 6

DATE: July 2023 DEADLINE: 1

Planning Inspectorate Scheme Ref: TR010032 Application Document Ref: TR010032/APP/6.2

VERSION: 2.0







































































































If you need help accessing this or any other National Highways information, please call **0300 123 5000** and we will help you.

## © Crown copyright 2023.

You may re-use this information (not including logos) free of charge in any format or medium, under the terms of the Open Government Licence. To view this licence:

visit www.nationalarchives.gov.uk/doc/open-government-licence/

write to the Information Policy Team,
The National Archives, Kew, London TW9 4DU,
or email psi@nationalarchives.gsi.gov.uk.

Mapping (where present): © Crown copyright and database rights 2023 OS 100030649. You are permitted to use this data solely to enable you to respond to, or interact with, the organisation that provided you with the data