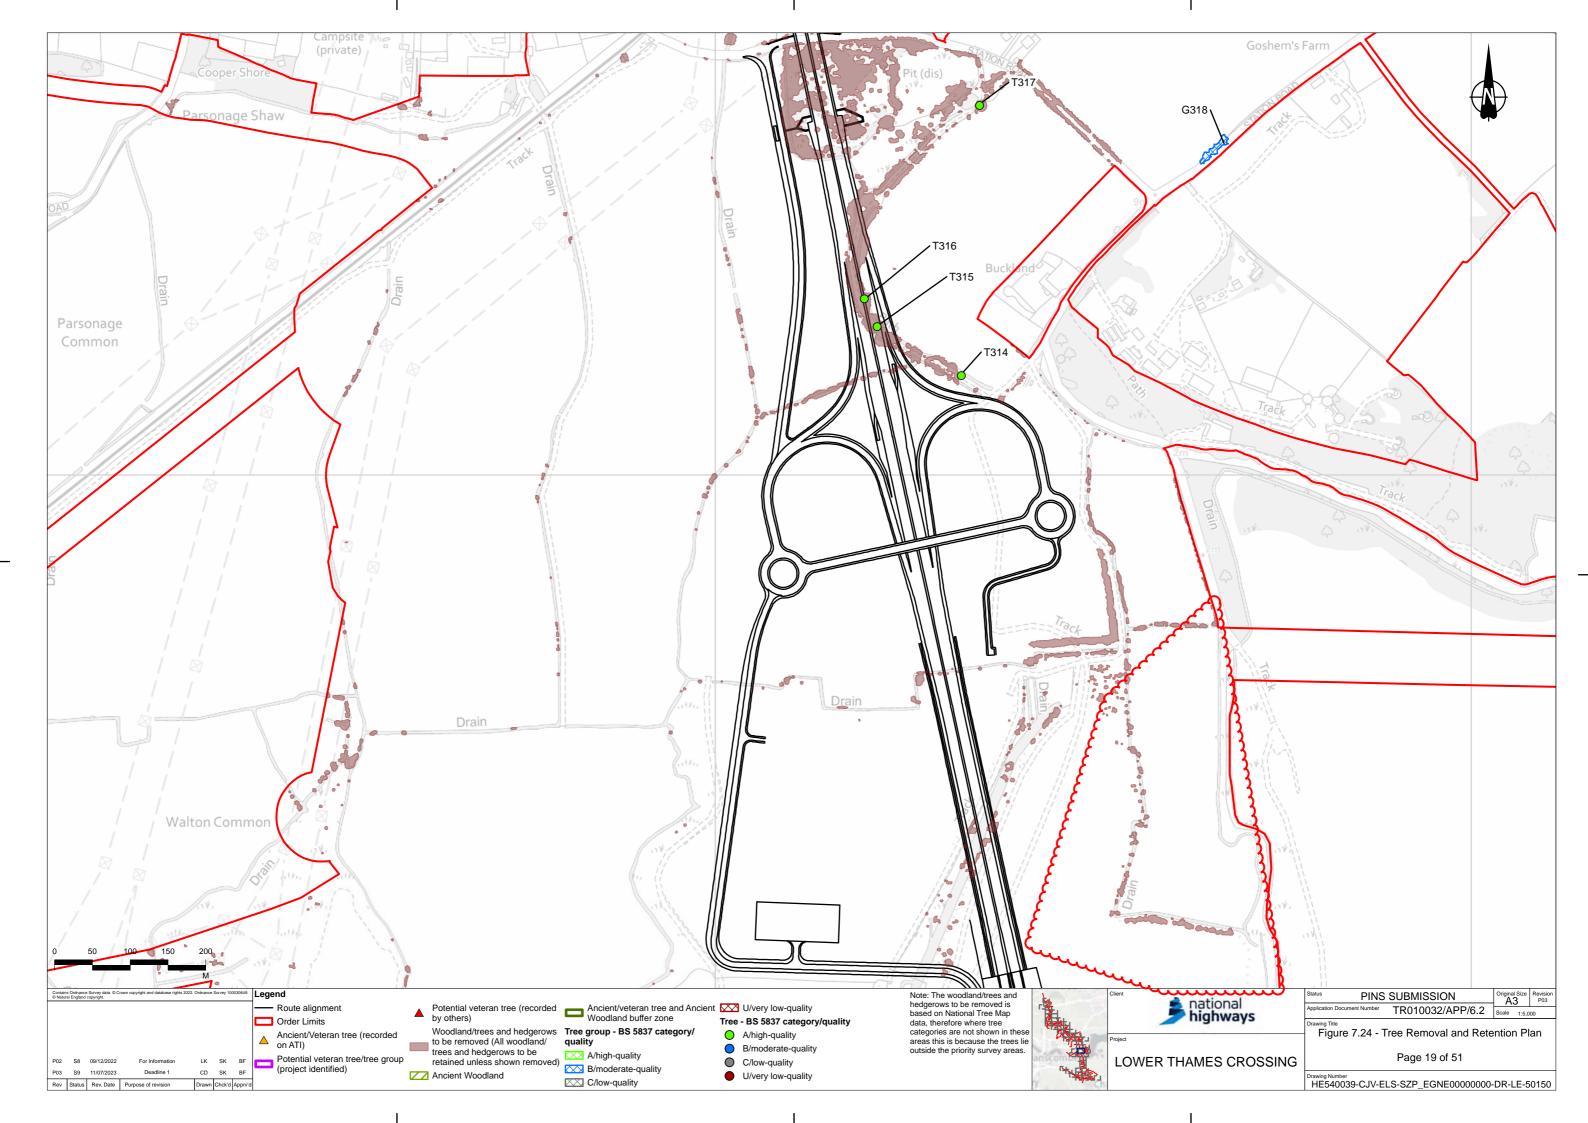

## **Lower Thames Crossing**

6.2 Environmental Statement Figures
Figure 7.24 - Tree Removal and
Retention Plan

(Tracked Changes Version)

APFP Regulation 5(2)(a)

Infrastructure Planning (Applications: Prescribed Forms and Procedure)
Regulations 2009

Volume 6

DATE: July 2023 DEADLINE: 1

Planning Inspectorate Scheme Ref: TR010032 Application Document Ref: TR010032/APP/6.2

VERSION: 2.0







































































































If you need help accessing this or any other National Highways information, please call **0300 123 5000** and we will help you.

## © Crown copyright 2023.

You may re-use this information (not including logos) free of charge in any format or medium, under the terms of the Open Government Licence. To view this licence:

visit www.nationalarchives.gov.uk/doc/open-government-licence/

write to the Information Policy Team,
The National Archives, Kew, London TW9 4DU,
or email psi@nationalarchives.gsi.gov.uk.

Mapping (where present): © Crown copyright and database rights 2023 OS 100030649. You are permitted to use this data solely to enable you to respond to, or interact with, the organisation that provided you with the data. Yo