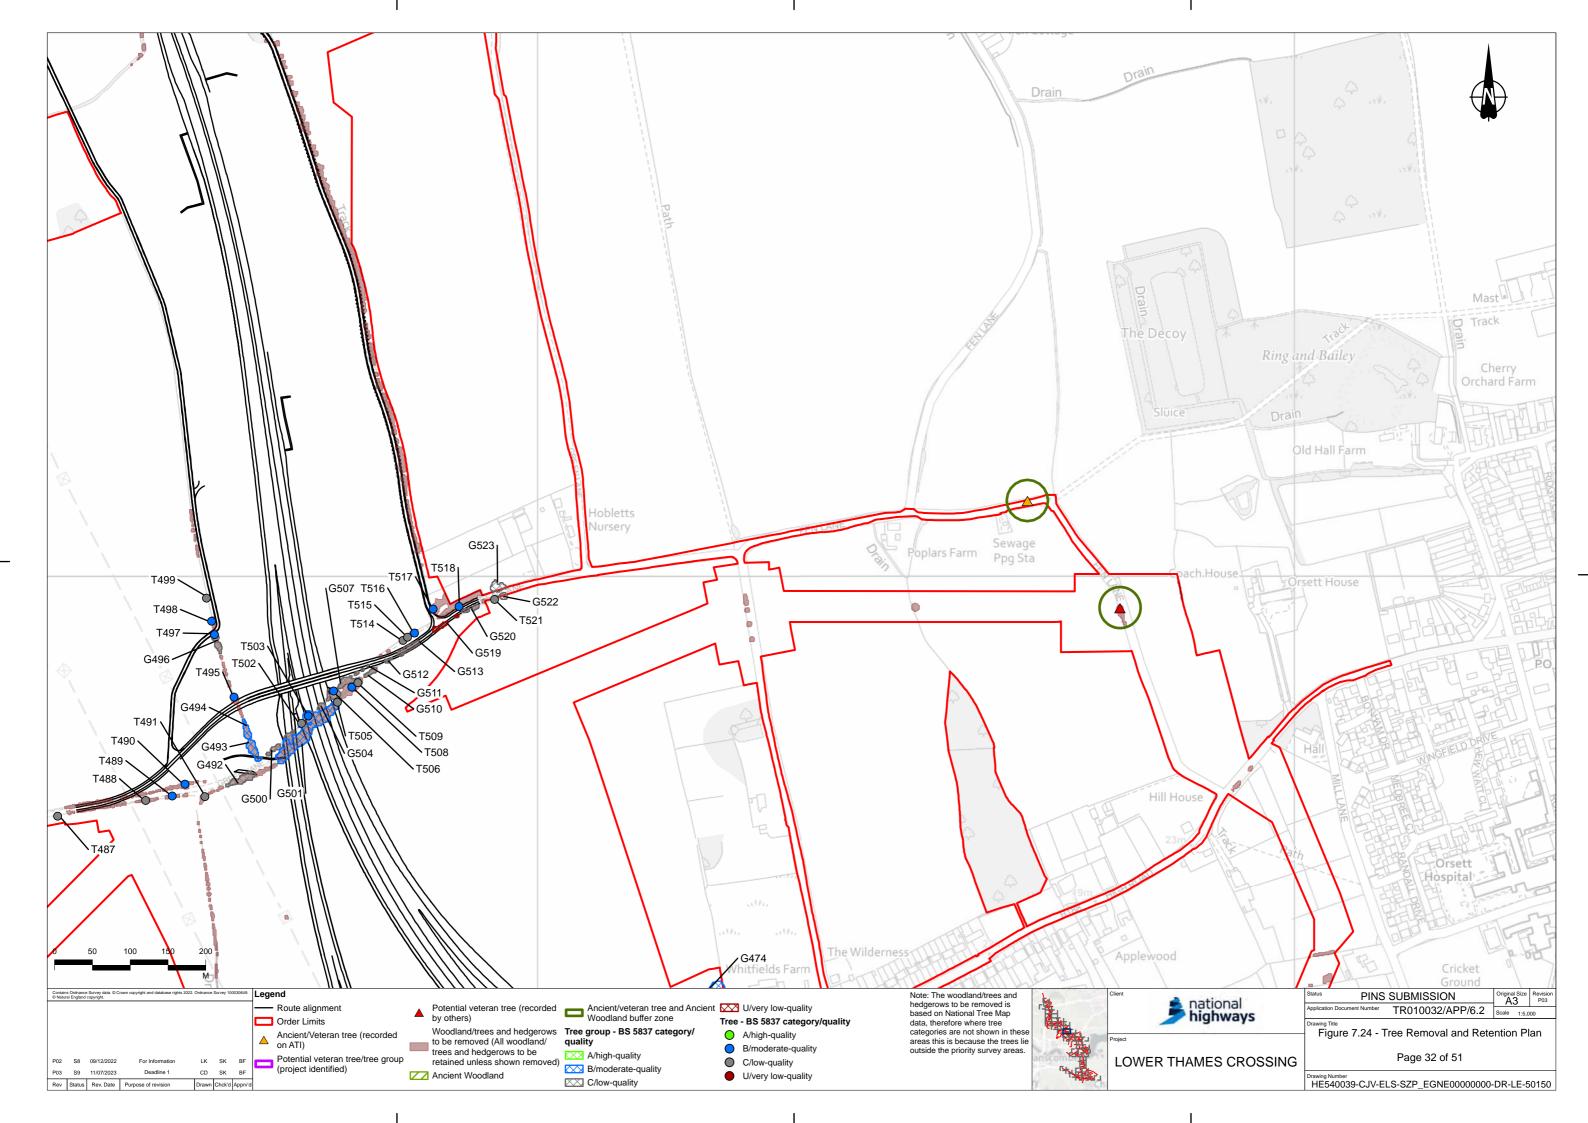

## **Lower Thames Crossing**

6.2 Environmental Statement Figures
Figure 7.24 - Tree Removal and
Retention Plan

(Tracked Changes Version)

APFP Regulation 5(2)(a)

Infrastructure Planning (Applications: Prescribed Forms and Procedure)
Regulations 2009