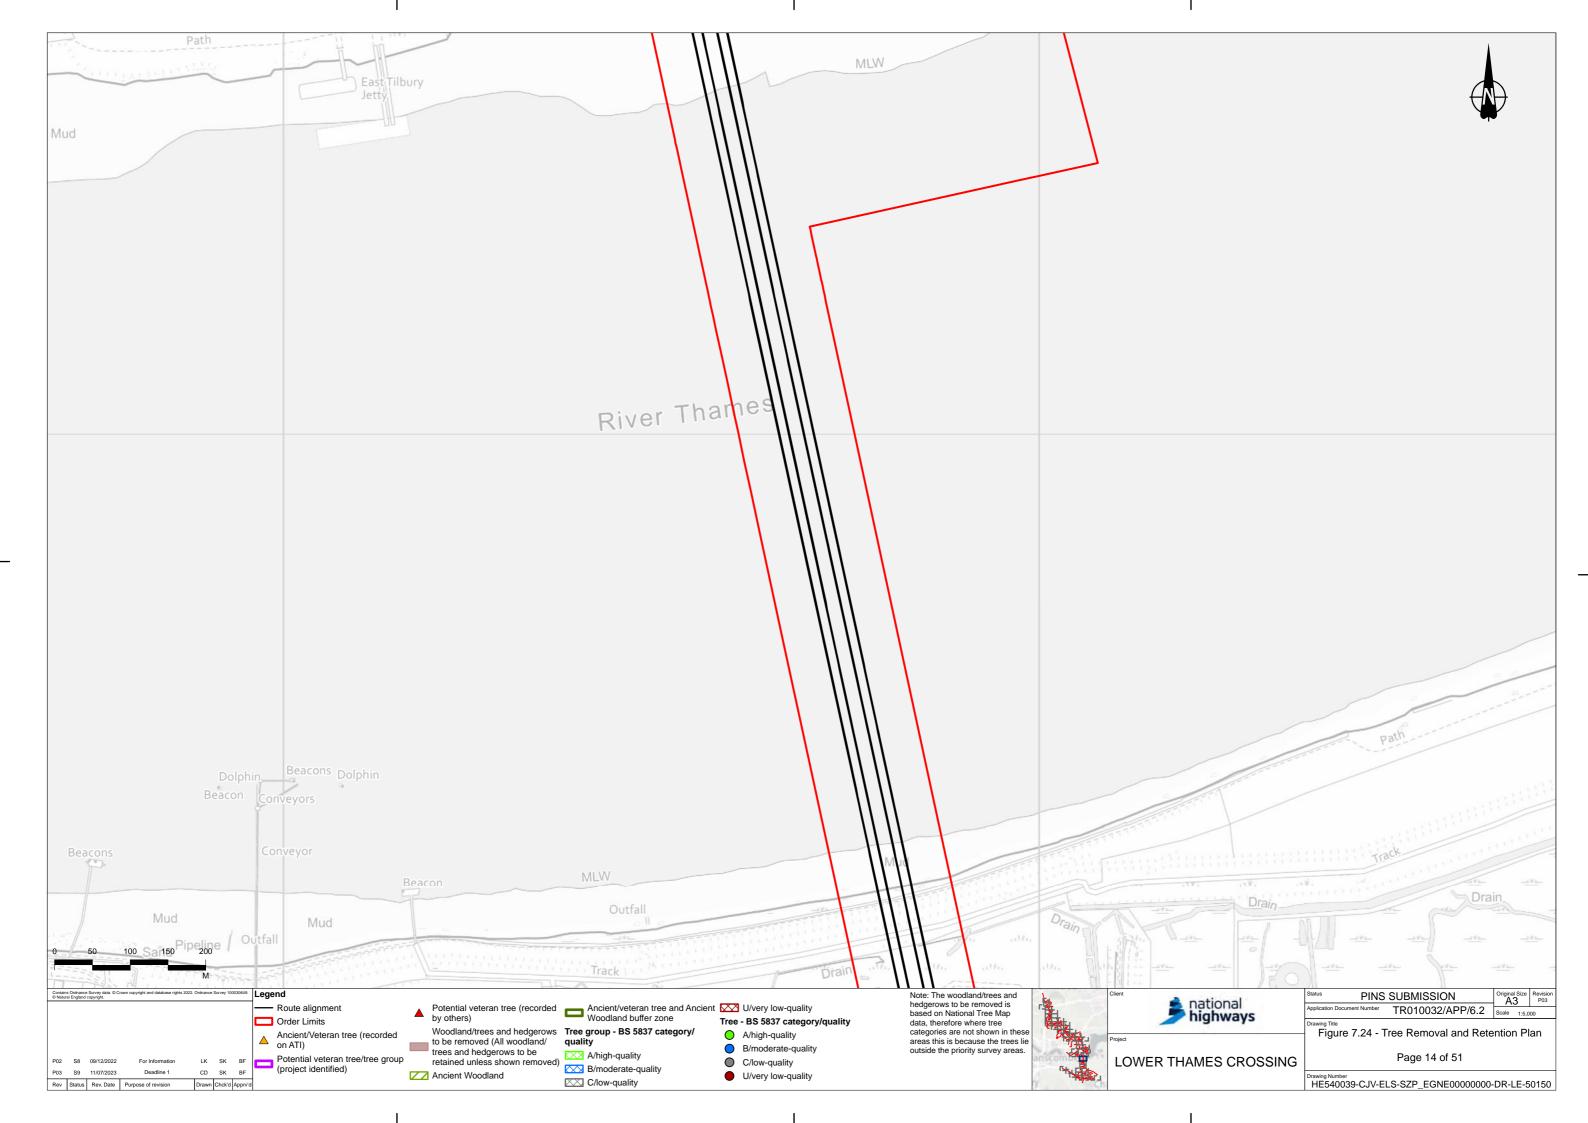

## **Lower Thames Crossing**

6.2 Environmental Statement Figures
Figure 7.24 - Tree Removal and
Retention Plan

(Tracked Changes Version)

APFP Regulation 5(2)(a)

Infrastructure Planning (Applications: Prescribed Forms and Procedure)
Regulations 2009