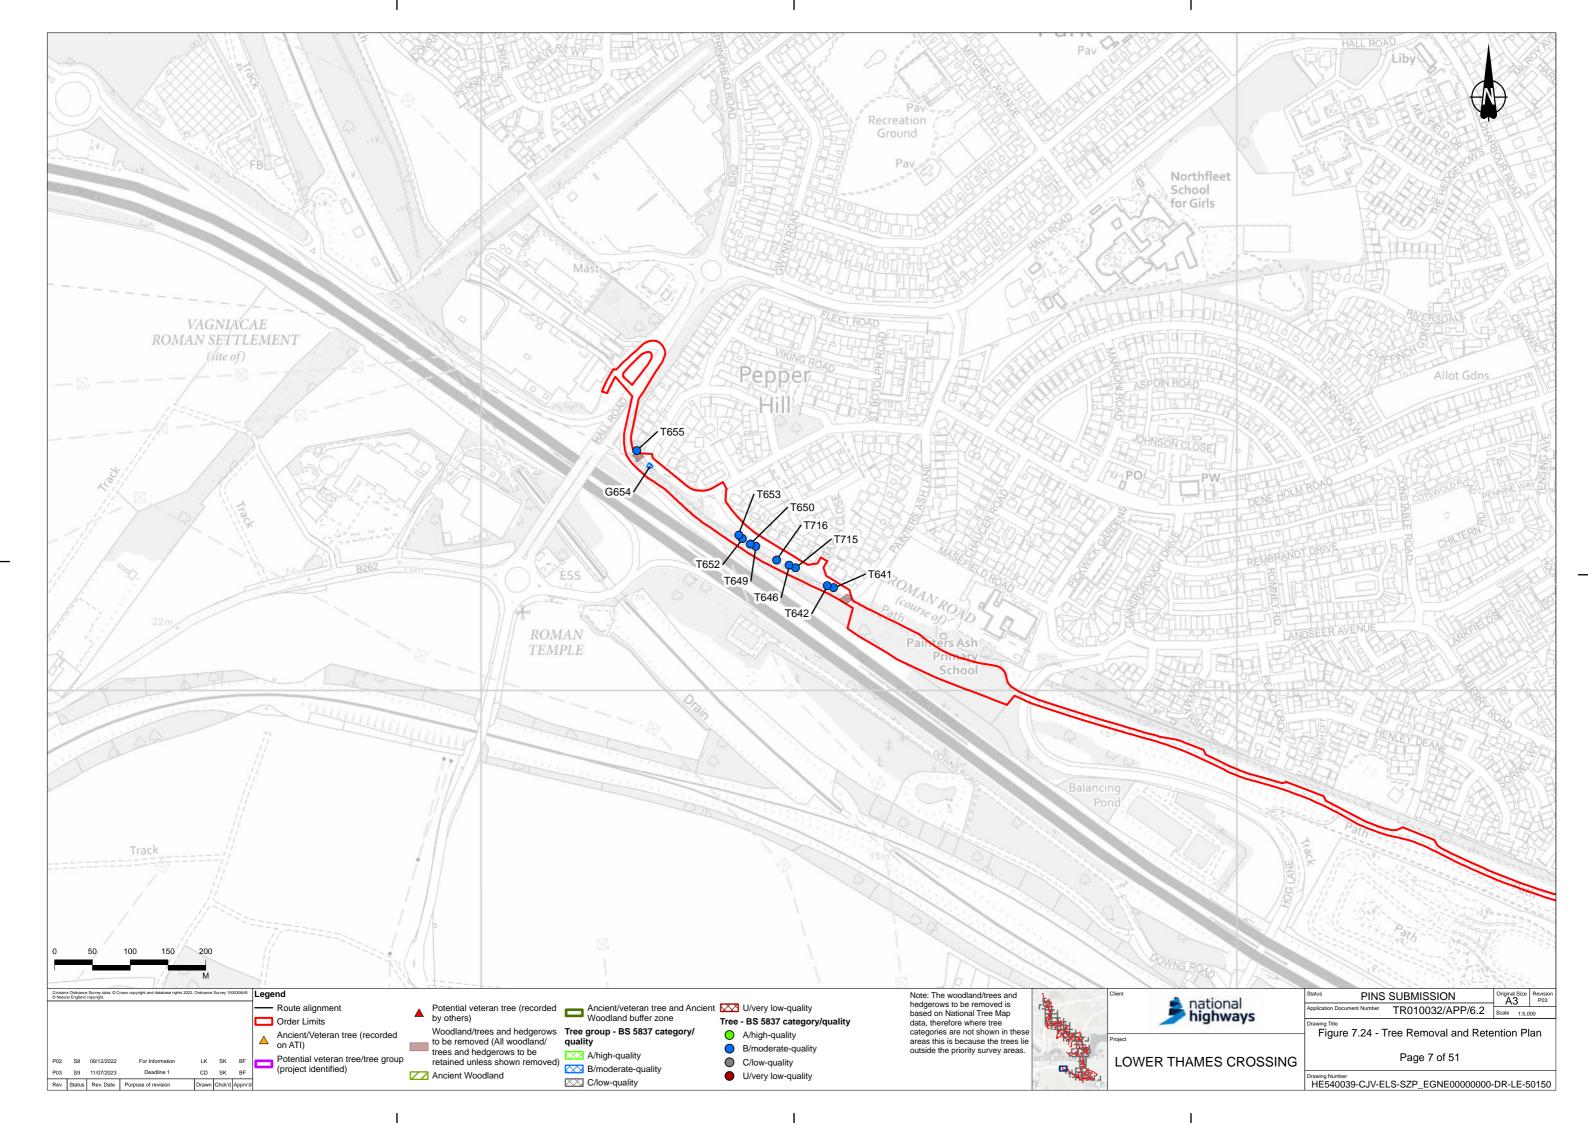

## **Lower Thames Crossing**

6.2 Environmental Statement Figures
Figure 7.24 - Tree Removal and
Retention Plan

(Tracked Changes Version)

APFP Regulation 5(2)(a)

Infrastructure Planning (Applications: Prescribed Forms and Procedure)
Regulations 2009